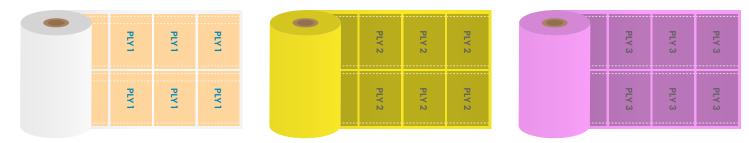

### Ganging of 3-ply forms, planned to simplify gathering, cutting and binding

Design and impose forms with multiple down and cross perforations

For customized online demo, please write to us at sales@insoftautomation.com or visit www.insoftautomation.com