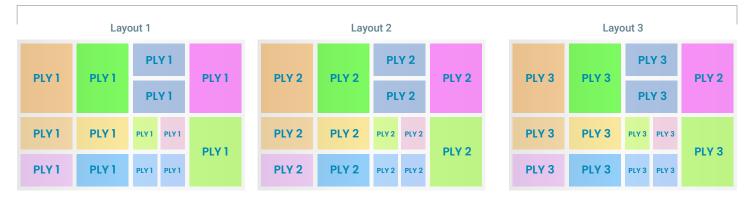

### Ganging of 3-ply forms, planned to simplify gathering, cutting and binding

Design and impose forms with multiple down and cross perforations

For customized online demo, please write to us at sales@insoftautomation.com or visit www.insoftautomation.com